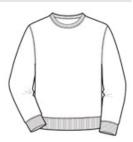

Please note: This product is transitioning from tear-aw ay labels to recycled, high-performing black tear-aw ay labels. Your order may contain a combination of both labels.

front

back

| SI | SIZE CHART |     |       |       |       |       |  |  |
|----|------------|-----|-------|-------|-------|-------|--|--|
|    |            | XS  | S     | М     | L     | XL    |  |  |
| S  | Size       | 6/8 | 10/12 | 14/16 | 18/20 | 22/24 |  |  |