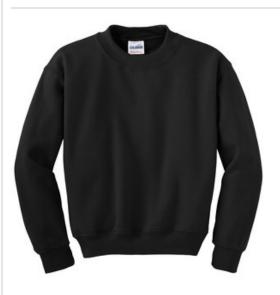

## Gildan<sup>®</sup> Youth Heavy Blend™ Crewneck Sweatshirt. 18000B

- 8-ounce, 50/50 cotton/poly
- Double-needle stitching at w aistband and cuffs
- 1x1 rib knit collar, cuffs and w aistband w ith spandex
- Recycled, high-performing black tear-aw ay label

Please note: This product is transitioning from tear-aw ay labels to recycled, high-performing black tear-aw ay labels. Your order may contain a combination of both labels.

front

back

| SI | SIZE CHART |     |       |       |       |       |  |  |
|----|------------|-----|-------|-------|-------|-------|--|--|
|    |            | XS  | S     | М     | L     | XL    |  |  |
| S  | Size       | 6/8 | 10/12 | 14/16 | 18/20 | 22/24 |  |  |