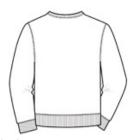

Please note: This product is transitioning from tear-aw ay labels to recycled, high-performing black tear-aw ay labels. Your order may contain a combination of both labels.

front

back

| SI | SIZE CHART |     |       |       |       |       |  |  |
|----|------------|-----|-------|-------|-------|-------|--|--|
|    |            | XS  | S     | М     | L     | XL    |  |  |
| S  | Size       | 6/8 | 10/12 | 14/16 | 18/20 | 22/24 |  |  |