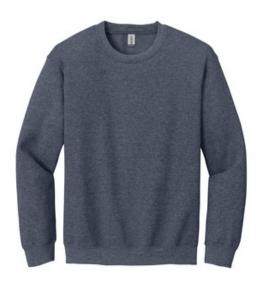

## Heavy Blend<sup>™</sup> Crewneck Sweatshirt. 18000

### 8-ounce, 50/50 cotton/poly

- 60/40 cotton/poly (Heather Sports)
- Double-needle stitching at w aistband and cuffs
- 1x1 rib knit collar, cuffs and w aistband w ith spandex
- Safety Green is compliant with ANSI/ISEA 107 high-visibility standards
- Recycled, high-performing black tear-aw ay label