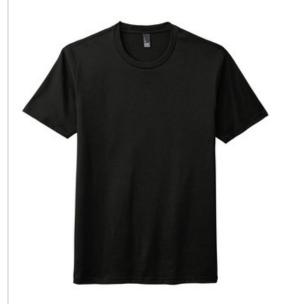

# District ® Perfect Tri ® DTG TeeDM130DTG

Revolutionary, patent pending PosiPrint<sup>™</sup> printing technology, unbeatable softness and exceptional comfort meet in our triblend tee that's pre-treated and optimized for direct to garment (DTG) printing.

- 5-ounce, 50/25/25 poly/combed ring spun cotton/rayon, 32
- Fabric pre-treated and optimized with patent pending PosiPrint technology for direct to garment (DTG) printing
- 1x1 rib knit neck
- Tear-aw ay label
- Shoulder to shoulder taping
- For best results, do not use with DTG printers that use a w et-on-w et pre-treating process.