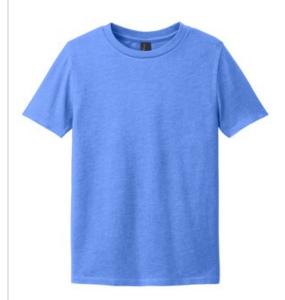

# District<sup>®</sup> Youth Perfect Blend<sup>®</sup> CVC Tee DT108Y

A perfect tee for kids, made to be worn comfortably day in and day out.

- 4.3-ounce, 60/40 combed ring spun cotton/poly, 34 singles
- 1x1 rib knit neck
- Side seamed
- Shoulder to shoulder taping
- Tear-aw ay label