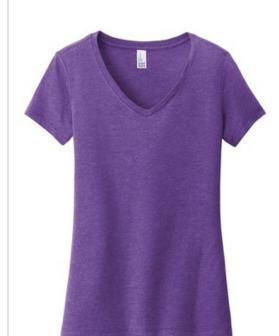

# District $^{\mbox{\scriptsize $\mathbb{R}$}}$ Women's Very Important Tee $^{\mbox{\scriptsize $\mathbb{R}$}}$ V-Neck. DT6503

This v-neck delivers important style.

- 4.3-ounce, 100% combed ring spun cotton, 34 singles
- 60/40 combed ring spun cotton/poly (Heathers, Frosts)
- 90/10 combed ring spun cotton/poly (Light Heather Grey)
- 1x1 rib knit neck
- Tear-aw ay label
- Shoulder to shoulder taping

Please note: All heather colors (except for Light Heather Grey) in this product are transitioning from a 50/50 cotton/poly blend to a 60/40 cotton/poly blend. Your order may contain a combination of both contents.