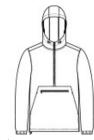

# Sport-Tek <sup>®</sup> Packable Anorak. JST66

This water- and wind-resistant essential packs into its own front pocket-making it easy to throw it into a gym duffel.

- 100% polyester shell
- Three-panel hood with draw cord and toggles
- Tag-free label
- Extended reverse coil center front zipper for easy on/off
- Bastic at cuffs
- Packs into front zippered pocket
- Front pouch pocket
- Draw cord hem w ith toggles