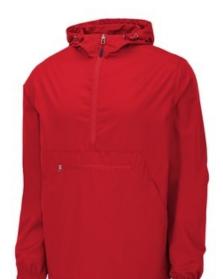

# Sport-Tek <sup>®</sup> Packable Anorak. JST66

This water- and wind-resistant essential packs into its own front pocket-making it easy to throw it into a gym duffel.

- 100% polyester shell
- Three-panel hood with draw cord and toggles
- Tag-free label
- Extended reverse coil center front zipper for easy on/off
- Bastic at cuffs
- Packs into front zippered pocket
- Front pouch pocket
- Draw cord hem w ith toggles