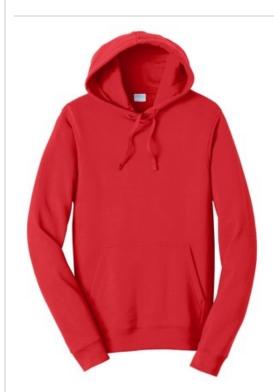

# Port & Company<sup>®</sup> Fan Favorite Fleece Pullover Hooded Sweatshirt. PC850H

You'll be the biggest fan of this smooth-faced fleece.

- 8.5-ounce, 80/20 ring spun cotton/poly
- 75/25 ring spun cotton/poly (Athletic Heather)
- 50/50 ring spun cotton/poly (Dark Heather Grey)
- 100% ring spun cotton face (except Athletic Heather and Dark Heather Grey)
- Removable tag for comfort and relabeling
- Locker patch
- Tw ill-taped neck
- Ideal for direct to garment (DTG) printing

## **CARE INSTRUCTIONS**

Machine w ash cold. Inside out with like colors. Only nonchlorine bleach w hen needed. Tumble dry low. Do not iron.

front