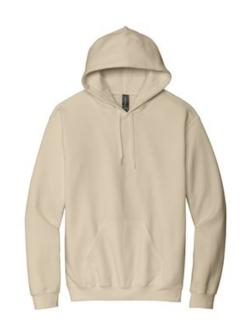

## Gildan<sup>®</sup> Softstyle<sup>®</sup> Pullover Hooded Sweatshirt SF500

- 8.4-ounce, 80/20 ring spun cotton/poly
- 75/25 ring spun cotton/poly (Sport Grey)
- 50/50 ring spun cotton/poly (Dark Heather)
- Tw o-end ring spun cotton face fabric
- Two-piece dyed-to-match jersey fabric-lined hood
- Double-needle hem and topstitching on outside of hood seam
- 3/8-inch flat draw cords
- Dropped shoulder
- 1x1 rib knit with spandex cuffs and bottom band .
- Tubular body
- Classic fit
- Tearaw ay label
- Select colors up to 5XL