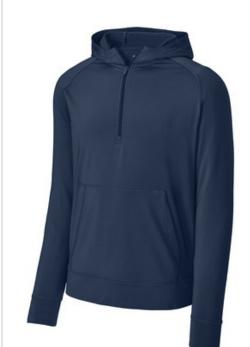

# Sport-Tek<sup>®</sup> Sport-Wick<sup>®</sup> Stretch 1/2-Zip Hoodie ST856

Rise to the occasion with this moisture-wicking 1/2-zip hoodie.

- 6.8-ounce, 90/10 poly/spandex
- Front pouch pocket
- Tag-free label