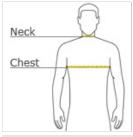

# HOW TO MEASURE

#### CHEST WIDTH

Measure under the arm and around the fullest part of the chest with arms down, keeping tape horizontal.

#### NECK

Measure around the fullest part of the neck at the base.

### SIZE CHART

|   |       | XS        | S         | М         | L         | XL        | 2XL       | 3XL       | 4XL       |
|---|-------|-----------|-----------|-----------|-----------|-----------|-----------|-----------|-----------|
|   | Chest | 32-34     | 35-37     | 38-40     | 41-43     | 44-46     | 47-49     | 50-53     | 54-57     |
| ſ | Neck  | 14 1/2-15 | 15-15 1/2 | 15 1/2-16 | 16-16 1/2 | 16 1/2-17 | 17-17 1/2 | 17 1/2-18 | 18-18 1/2 |