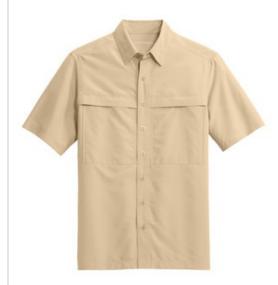

# Port Authority<sup>®</sup> Short Sleeve UV Daybreak Shirt W961

Sun and moisture are no problem for this versatile, lightweight, highly breathable shirt. Relaxed styling makes it perfect for outdoor or indoor wear.

- 2.2-ounce, 100% polyester poplin
- 2.5-ounce, 100% polyester poplin (White)
- 2.1-ounce, 100% polyester poplin (Plaids)
- Moisture-wicking
- UPF rating of 30
- Hidden button-dow n collar
- Dyed-to-match buttons
- Translucent buttons (Plaids)
- Two chest pockets with concealment flaps and hook and loop closures
- Vented back panel with mesh ventilation
- Straight hem with side vents